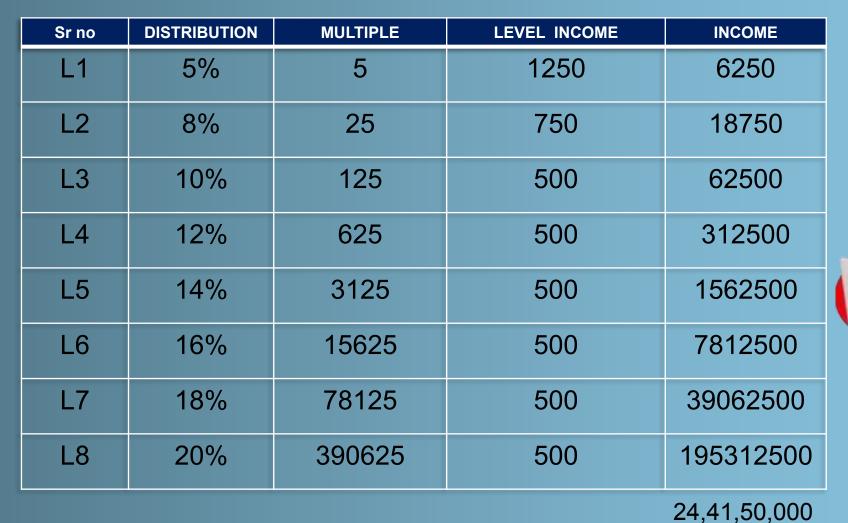

#### **LEVEL DISTRIBUTION INCOME**

| Sr | LEVEL | DISTRIBUTION | FUND   | MULTIPLE   | INCOME         |  |
|----|-------|--------------|--------|------------|----------------|--|
| 1  | L1    | 5%           | 25,000 | 5          | 1,25,000       |  |
| 2  | L2    | 8%           | 15,000 | 25         | 3,75,000       |  |
| 3  | L3    | 10%          | 10,000 | 125        | 12,50,000      |  |
| 4  | L4    | 12%          | 10,000 | 625        | 62,50,000      |  |
| 5  | L5    | 14%          | 10,000 | 3125       | 3,12,50,000    |  |
| 6  | L6    | 16%          | 10,000 | 15,625     | 15,62,50,000   |  |
| 7  | L7    | 18%          | 10,000 | 78,125     | 78,12,50,000   |  |
| 8  | L8    | 20%          | 10,000 | X-3,90,625 | 3,90,62,50,000 |  |